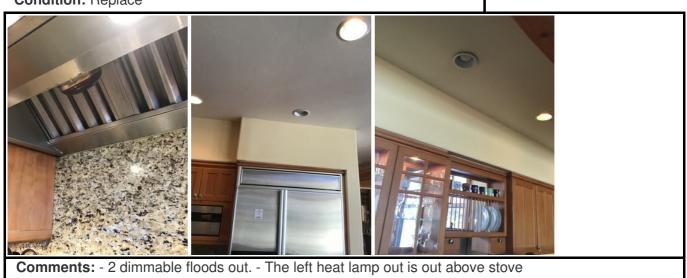

## **Property Address**

|                  |                        | basket at the main kitchen sink is broken on the right side.<br>The compartment still functions and you might be smart to<br>glue it in place - Burn marks inside the cabinet on Dining 2<br>side, not noticeable with doors closed. Could attempt to<br>refinished areas Some rubbing on the wall corner right of<br>the fridge, minor paint touch up The fridge possibly missing<br>bottom vent. |
|------------------|------------------------|----------------------------------------------------------------------------------------------------------------------------------------------------------------------------------------------------------------------------------------------------------------------------------------------------------------------------------------------------------------------------------------------------|
| Other            | Noted/<br>No<br>Action | - Spare door in pantry, does this go anywhere or be removed?                                                                                                                                                                                                                                                                                                                                       |
| Rent Ready Items | Replace                | - 2 dimmable floods out The left heat lamp out is out above stove                                                                                                                                                                                                                                                                                                                                  |