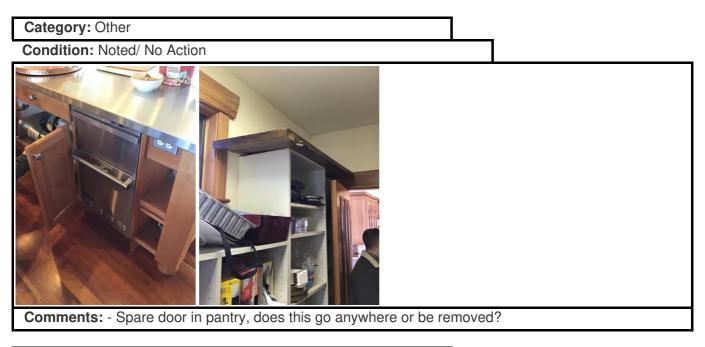

## **Property Address**

|                  |                        | basket at the main kitchen sink is broken on the right side.<br>The compartment still functions and you might be smart to<br>glue it in place - Burn marks inside the cabinet on Dining 2<br>side, not noticeable with doors closed. Could attempt to<br>refinished areas Some rubbing on the wall corner right of<br>the fridge, minor paint touch up The fridge possibly missing<br>bottom vent. |
|------------------|------------------------|----------------------------------------------------------------------------------------------------------------------------------------------------------------------------------------------------------------------------------------------------------------------------------------------------------------------------------------------------------------------------------------------------|
| Other            | Noted/<br>No<br>Action | - Spare door in pantry, does this go anywhere or be removed?                                                                                                                                                                                                                                                                                                                                       |
| Rent Ready Items | Replace                | - 2 dimmable floods out The left heat lamp out is out above stove                                                                                                                                                                                                                                                                                                                                  |