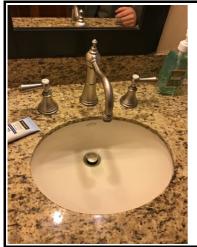

## **Evaluation Summary**

| Bathroom 1 (Entry)     |        |                                                                                        |
|------------------------|--------|----------------------------------------------------------------------------------------|
| Cleaning               | Repair | - calcium deposit on the drain, hard water stains                                      |
| Damage                 | Repair | - the sink drain stopper does not seal completely when closed water is still draining. |
| Bathroom 2 (By garage) |        |                                                                                        |
| Cleaning               | Repair | - Minor hard water/calcium                                                             |
| Damage                 | Repair | - drain stopper not functioning as designed                                            |
| Rent Ready Items       | OK     |                                                                                        |
|                        |        |                                                                                        |

#### Bathroom 2 (By garage)

Category: Damage

**Condition:** Repair

Comments: - drain stopper not functioning as designed