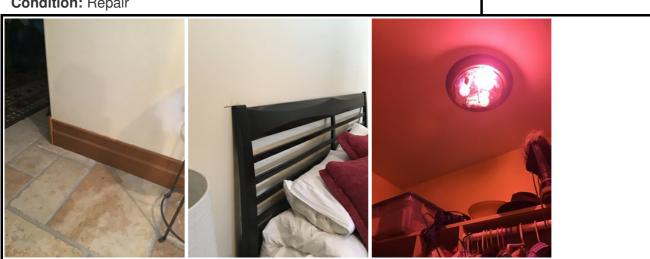

#### Bathroom 5 (In Bedroom 3)

| Cleaning         | Repair  | Normal cleaning                                                                                                                                                                                                                                                                                                            |
|------------------|---------|----------------------------------------------------------------------------------------------------------------------------------------------------------------------------------------------------------------------------------------------------------------------------------------------------------------------------|
| Damage           | Repair  | - No cover on the half globe light fixture in the closet The<br>hot water in the left sink does not function - Paint peeling in<br>shower above the tile, the fan does make a slightly louder<br>noise but seems to be functioning fine. It is possible the paint<br>damage is from not using the fan. Sand area and paint |
| Rent Ready Items | Replace | - 2 regular bulbs out and 1 red working light in the closet fixture, replace al three with regular bulbs                                                                                                                                                                                                                   |

# <image>

**Comments:** - No cover on the half globe light fixture in the closet. - The hot water in the left sink does not function - Paint peeling in shower above the tile, the fan does make a slightly louder noise but seems to be functioning fine. It is possible the paint damage is from not using the fan. Sand area and paint