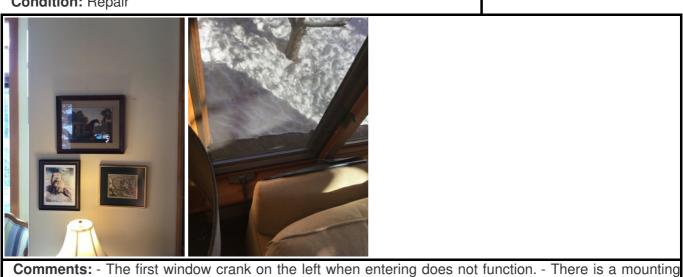

#### **Office Room**

Category: Damage

**Condition:** Repair

hole in the wall left of the large bookshelf.

Evaluated By: Logistics Team

Signed By: