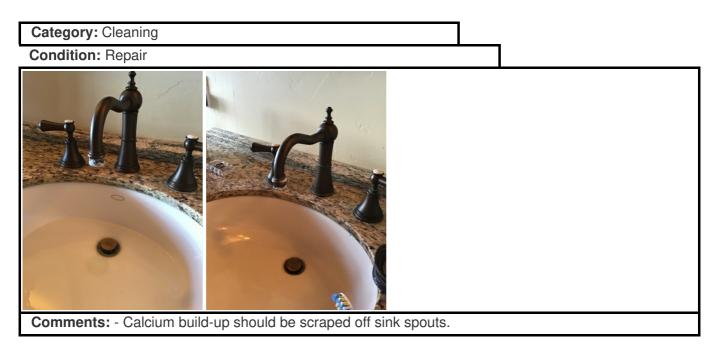

#### Bathroom 6 (In Bedroom 5)

| Cleaning         | Repair  | - Calcium build-up should be scraped off sink spouts.                                                                                                                                                                                                                                                                                                                                                                                                                                                                                |
|------------------|---------|--------------------------------------------------------------------------------------------------------------------------------------------------------------------------------------------------------------------------------------------------------------------------------------------------------------------------------------------------------------------------------------------------------------------------------------------------------------------------------------------------------------------------------------|
| Damage           | Repair  | - The shower drain needs to be cleared out - 1 scrape right<br>above the baseboard and 2 stains on the wall next to the<br>toilet, these are very minor - The right sink drains very slow,<br>clear out -The left window above the tub does not open, the<br>crank is slipped. There are other windows that open so this<br>does not have to be repaired The right door handle on the<br>closet across from toilet is loose from the door - Paint<br>damage on the wall in the closet from the free-standing<br>mirror, sand & paint |
| Rent Ready Items | Replace | - 1 specialty halogen bulb out in the shower                                                                                                                                                                                                                                                                                                                                                                                                                                                                                         |