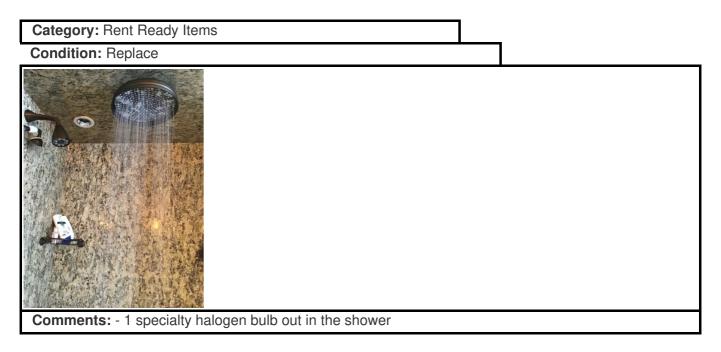

#### Bathroom 6 (In Bedroom 5)

| Cleaning         | Repair  | - Calcium build-up should be scraped off sink spouts.                                                                                                                                                                                                                                                                                                                                                                                                                                                                                |
|------------------|---------|--------------------------------------------------------------------------------------------------------------------------------------------------------------------------------------------------------------------------------------------------------------------------------------------------------------------------------------------------------------------------------------------------------------------------------------------------------------------------------------------------------------------------------------|
| Damage           | Repair  | - The shower drain needs to be cleared out - 1 scrape right<br>above the baseboard and 2 stains on the wall next to the<br>toilet, these are very minor - The right sink drains very slow,<br>clear out -The left window above the tub does not open, the<br>crank is slipped. There are other windows that open so this<br>does not have to be repaired The right door handle on the<br>closet across from toilet is loose from the door - Paint<br>damage on the wall in the closet from the free-standing<br>mirror, sand & paint |
| Rent Ready Items | Replace | - 1 specialty halogen bulb out in the shower                                                                                                                                                                                                                                                                                                                                                                                                                                                                                         |

#### Condition: Replace

Bathroom 6 (In Bedroom 5)

bulbs

**Property Address** 

**Property Address** 

**Comments:** - The shower drain needs to be cleared out - 1 scrape right above the baseboard and 2 stains on the wall next to the toilet, these are very minor - The right sink drains very slow, clear out -The left window above the tub does not open, the crank is slipped. There are other windows that open so this does not have to be repaired. - The right door handle on the closet across from toilet is loose from the door - Paint damage on the wall in the closet from the free-standing mirror, sand & paint