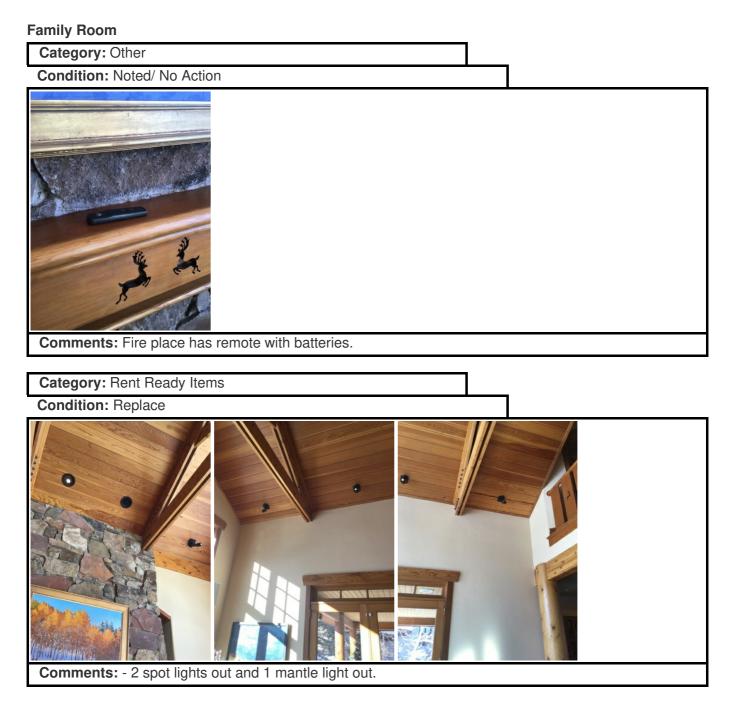

## **Property Address**

| Rent Ready Items        | OK                     |                                                                                                                                                                                                                                                                                                              |
|-------------------------|------------------------|--------------------------------------------------------------------------------------------------------------------------------------------------------------------------------------------------------------------------------------------------------------------------------------------------------------|
| Dining 2 (behind kitche | n)                     |                                                                                                                                                                                                                                                                                                              |
| Cleaning                | OK                     |                                                                                                                                                                                                                                                                                                              |
| Damage                  | OK                     |                                                                                                                                                                                                                                                                                                              |
| Rent Ready Items        | OK                     |                                                                                                                                                                                                                                                                                                              |
| Dining Room (Straight a | ahead of entry)        |                                                                                                                                                                                                                                                                                                              |
| Damage                  | Noted/<br>No<br>Action | - Remove extra smoke alarm mount, patch and paint.(there are multiple of these throughout the home)                                                                                                                                                                                                          |
| Rent Ready Items        | Replace                | - 4 inside cabinet lights out                                                                                                                                                                                                                                                                                |
| Entry                   |                        |                                                                                                                                                                                                                                                                                                              |
| Cleaning                | Repair                 | Norma cleaning                                                                                                                                                                                                                                                                                               |
| Damage                  | Repair                 | - Paint the patch form the front door handle hitting the wall -<br>consider putting an additional doorstop where the handle<br>could hit - Check hanging fixture for a potential 1 or 2 bulbs<br>out - 2 chips on the archway to bathroom. Cleaning will<br>remove most marks but some need a paint touch up |
| Rent Ready Items        | Repair                 | Check inside hanging fixture                                                                                                                                                                                                                                                                                 |
| Family Room             |                        |                                                                                                                                                                                                                                                                                                              |
| Cleaning                | OK                     |                                                                                                                                                                                                                                                                                                              |
| Damage                  | OK                     |                                                                                                                                                                                                                                                                                                              |
| Other                   | Noted/<br>No<br>Action | Fire place has remote with batteries.                                                                                                                                                                                                                                                                        |
| Rent Ready Items        | Replace                | - 2 spot lights out and 1 mantle light out.                                                                                                                                                                                                                                                                  |