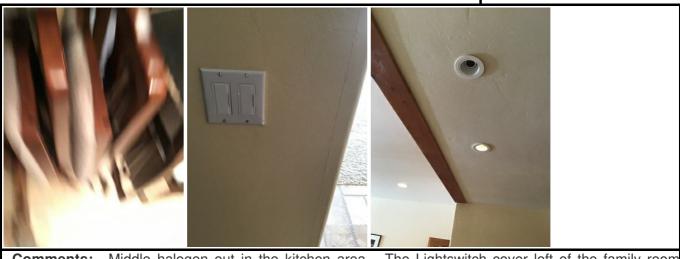

#### Kitchen 2 (Basement Plus dining and wine storage)

| Cleaning         | Repair                 | Normal cleaning                                                                                                                                                                                                                                                                                                                      |
|------------------|------------------------|--------------------------------------------------------------------------------------------------------------------------------------------------------------------------------------------------------------------------------------------------------------------------------------------------------------------------------------|
| Damage           | Noted/<br>No<br>Action | - Remove extra smoke alarm mount, patch and paint<br>Minor patch and paintwork left of hallway exit Large hole<br>and 2 small holes in the wall left of the door with a keypad.<br>Blue paint on the long brown table as you enter the dining<br>area from the hall A big hole in the drywall in storage<br>behind the kitchen area. |
| Other            | Noted/<br>No<br>Action | Will the cabinet above the fridge be unlocked?                                                                                                                                                                                                                                                                                       |
| Rent Ready Items | Replace                | - Middle halogen out in the kitchen area The Lightswitch cover left of the family room cracked.                                                                                                                                                                                                                                      |
| Laundry Room     |                        |                                                                                                                                                                                                                                                                                                                                      |
| Damage           | Noted/<br>No<br>Action | <ul> <li>Screw in wall right of the entry door could be removed and<br/>painted -1 hook to the left and 1 to the right of the window.</li> <li>Minor scratching from the dog on the door to deck, refinish</li> </ul>                                                                                                                |
|                  |                        |                                                                                                                                                                                                                                                                                                                                      |