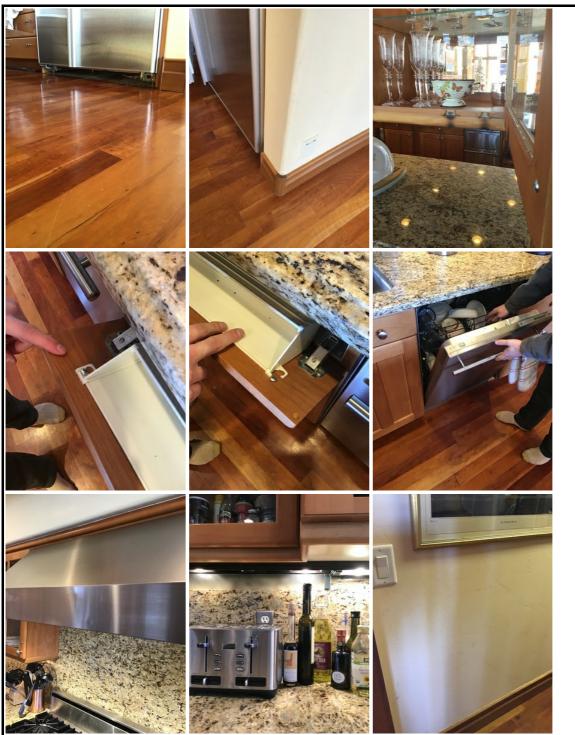

#### Kitchen (Main level)

| Category: Cleaning |  |
|--------------------|--|
| Condition: Repair  |  |

| 1                     |  |
|-----------------------|--|
|                       |  |
| Comments: Deep clean. |  |
| eenneneer 200p oloain |  |

#### Category: Damage

Condition: Repair

**Property Address** 

**Comments:** - Scuff in the pantry near the kitchen will probably clean off. - Counter light fixture under the microwave cabinet needs a screw to be secured shut - The right dishwasher is loose and the drawers slide out when the door is open. - The sponge basket at the main kitchen sink is broken on the right side. The compartment still functions and you might be smart to glue it in place - Burn marks inside the cabinet on Dining 2 side, not noticeable with doors closed. Could attempt to refinished areas. - Some rubbing on the wall corner right of the fridge, minor paint touch up. - The fridge possibly missing bottom vent.