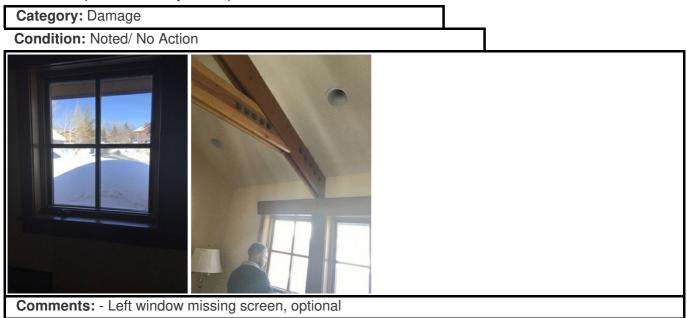

#### Bedroom 4 (First in hall upstairs )

| Damage           | Noted/<br>No<br>Action | - Left window missing screen, optional |
|------------------|------------------------|----------------------------------------|
| Rent Ready Items | Repair                 | - 2 ceiling lights have empty sockets  |

## **Property Address**

Bedroom 4 (First in hall upstairs )