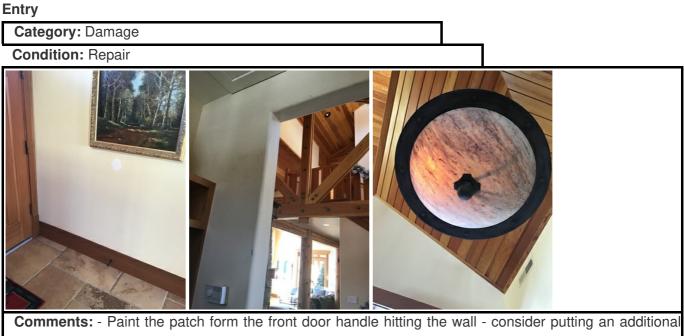

## **Property Address**

| Rent Ready Items        | OK                     |                                                                                                                                                                                                                                                                                                              |
|-------------------------|------------------------|--------------------------------------------------------------------------------------------------------------------------------------------------------------------------------------------------------------------------------------------------------------------------------------------------------------|
| Dining 2 (behind kitche | n)                     |                                                                                                                                                                                                                                                                                                              |
| Cleaning                | OK                     |                                                                                                                                                                                                                                                                                                              |
| Damage                  | OK                     |                                                                                                                                                                                                                                                                                                              |
| Rent Ready Items        | OK                     |                                                                                                                                                                                                                                                                                                              |
| Dining Room (Straight a | ahead of entry)        |                                                                                                                                                                                                                                                                                                              |
| Damage                  | Noted/<br>No<br>Action | - Remove extra smoke alarm mount, patch and paint.(there are multiple of these throughout the home)                                                                                                                                                                                                          |
| Rent Ready Items        | Replace                | - 4 inside cabinet lights out                                                                                                                                                                                                                                                                                |
| Entry                   |                        |                                                                                                                                                                                                                                                                                                              |
| Cleaning                | Repair                 | Norma cleaning                                                                                                                                                                                                                                                                                               |
| Damage                  | Repair                 | - Paint the patch form the front door handle hitting the wall -<br>consider putting an additional doorstop where the handle<br>could hit - Check hanging fixture for a potential 1 or 2 bulbs<br>out - 2 chips on the archway to bathroom. Cleaning will<br>remove most marks but some need a paint touch up |
| Rent Ready Items        | Repair                 | Check inside hanging fixture                                                                                                                                                                                                                                                                                 |
| Family Room             |                        |                                                                                                                                                                                                                                                                                                              |
| Cleaning                | OK                     |                                                                                                                                                                                                                                                                                                              |
| Damage                  | OK                     |                                                                                                                                                                                                                                                                                                              |
| Other                   | Noted/<br>No<br>Action | Fire place has remote with batteries.                                                                                                                                                                                                                                                                        |
| Rent Ready Items        | Replace                | - 2 spot lights out and 1 mantle light out.                                                                                                                                                                                                                                                                  |

#### **Condition:** Replace

| Comments: - 4 inside cabinet lights out |  |
|-----------------------------------------|--|

**Property Address** 

doorstop where the handle could hit - Check hanging fixture for a potential 1 or 2 bulbs out - 2 chips on the archway to bathroom. Cleaning will remove most marks but some need a paint touch up