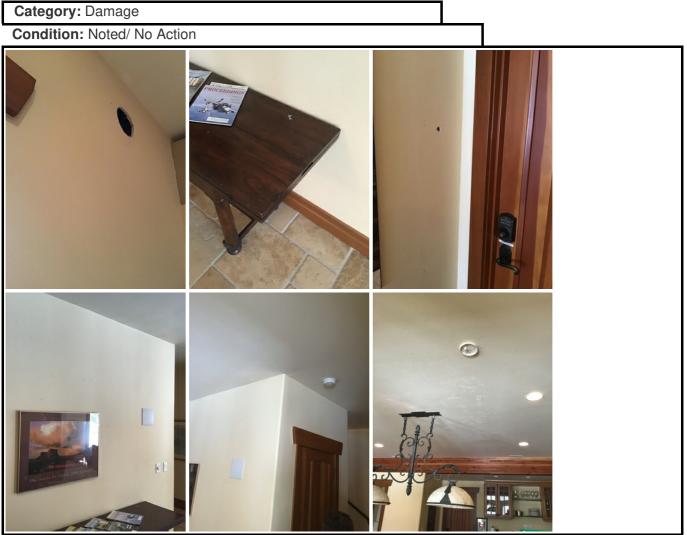

#### Kitchen 2 (Basement Plus dining and wine storage)

| Cleaning         | Repair                 | Normal cleaning                                                                                                                                                                                                                                                                                                                      |
|------------------|------------------------|--------------------------------------------------------------------------------------------------------------------------------------------------------------------------------------------------------------------------------------------------------------------------------------------------------------------------------------|
| Damage           | Noted/<br>No<br>Action | - Remove extra smoke alarm mount, patch and paint<br>Minor patch and paintwork left of hallway exit Large hole<br>and 2 small holes in the wall left of the door with a keypad.<br>Blue paint on the long brown table as you enter the dining<br>area from the hall A big hole in the drywall in storage<br>behind the kitchen area. |
| Other            | Noted/<br>No<br>Action | Will the cabinet above the fridge be unlocked?                                                                                                                                                                                                                                                                                       |
| Rent Ready Items | Replace                | - Middle halogen out in the kitchen area The Lightswitch cover left of the family room cracked.                                                                                                                                                                                                                                      |
| Laundry Room     |                        |                                                                                                                                                                                                                                                                                                                                      |
| Damage           | Noted/<br>No<br>Action | <ul> <li>Screw in wall right of the entry door could be removed and<br/>painted -1 hook to the left and 1 to the right of the window.</li> <li>Minor scratching from the dog on the door to deck, refinish</li> </ul>                                                                                                                |
|                  |                        |                                                                                                                                                                                                                                                                                                                                      |