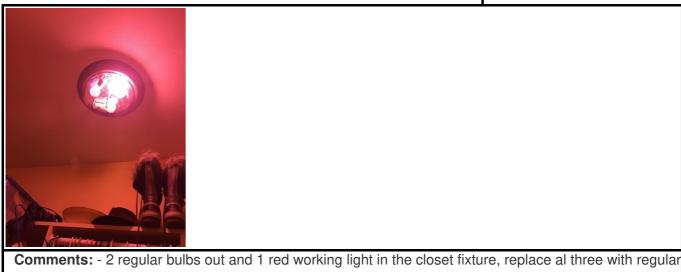

#### Bathroom 5 (In Bedroom 3)

| Cleaning         | Repair  | Normal cleaning                                                                                                                                                                                                                                                                                                            |
|------------------|---------|----------------------------------------------------------------------------------------------------------------------------------------------------------------------------------------------------------------------------------------------------------------------------------------------------------------------------|
| Damage           | Repair  | - No cover on the half globe light fixture in the closet The<br>hot water in the left sink does not function - Paint peeling in<br>shower above the tile, the fan does make a slightly louder<br>noise but seems to be functioning fine. It is possible the paint<br>damage is from not using the fan. Sand area and paint |
| Rent Ready Items | Replace | - 2 regular bulbs out and 1 red working light in the closet fixture, replace al three with regular bulbs                                                                                                                                                                                                                   |

# <image>

**Comments:** - No cover on the half globe light fixture in the closet. - The hot water in the left sink does not function - Paint peeling in shower above the tile, the fan does make a slightly louder noise but seems to be functioning fine. It is possible the paint damage is from not using the fan. Sand area and paint