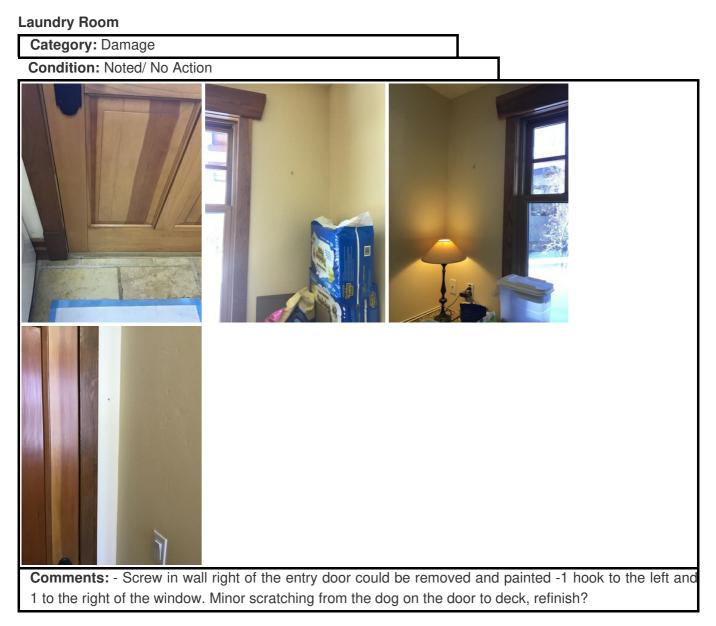

#### Kitchen 2 (Basement Plus dining and wine storage)

| Cleaning         | Repair                 | Normal cleaning                                                                                                                                                                                                                                                                                                                      |
|------------------|------------------------|--------------------------------------------------------------------------------------------------------------------------------------------------------------------------------------------------------------------------------------------------------------------------------------------------------------------------------------|
| Damage           | Noted/<br>No<br>Action | - Remove extra smoke alarm mount, patch and paint<br>Minor patch and paintwork left of hallway exit Large hole<br>and 2 small holes in the wall left of the door with a keypad.<br>Blue paint on the long brown table as you enter the dining<br>area from the hall A big hole in the drywall in storage<br>behind the kitchen area. |
| Other            | Noted/<br>No<br>Action | Will the cabinet above the fridge be unlocked?                                                                                                                                                                                                                                                                                       |
| Rent Ready Items | Replace                | - Middle halogen out in the kitchen area The Lightswitch cover left of the family room cracked.                                                                                                                                                                                                                                      |
| Laundry Room     |                        |                                                                                                                                                                                                                                                                                                                                      |
| Damage           | Noted/<br>No<br>Action | <ul> <li>Screw in wall right of the entry door could be removed and<br/>painted -1 hook to the left and 1 to the right of the window.</li> <li>Minor scratching from the dog on the door to deck, refinish</li> </ul>                                                                                                                |
|                  |                        |                                                                                                                                                                                                                                                                                                                                      |