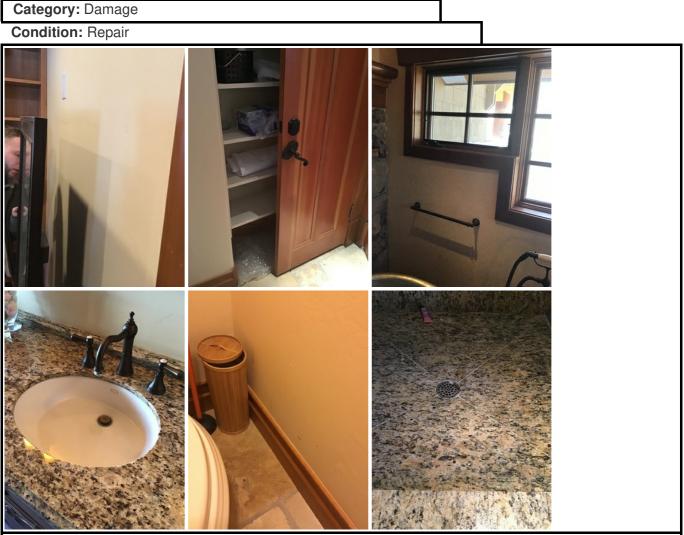

#### Bathroom 5 (In Bedroom 3)

| Cleaning         | Repair  | Normal cleaning                                                                                                                                                                                                                                                                                                            |
|------------------|---------|----------------------------------------------------------------------------------------------------------------------------------------------------------------------------------------------------------------------------------------------------------------------------------------------------------------------------|
| Damage           | Repair  | - No cover on the half globe light fixture in the closet The<br>hot water in the left sink does not function - Paint peeling in<br>shower above the tile, the fan does make a slightly louder<br>noise but seems to be functioning fine. It is possible the paint<br>damage is from not using the fan. Sand area and paint |
| Rent Ready Items | Replace | - 2 regular bulbs out and 1 red working light in the closet fixture, replace al three with regular bulbs                                                                                                                                                                                                                   |

# <image>

**Comments:** - No cover on the half globe light fixture in the closet. - The hot water in the left sink does not function - Paint peeling in shower above the tile, the fan does make a slightly louder noise but seems to be functioning fine. It is possible the paint damage is from not using the fan. Sand area and paint