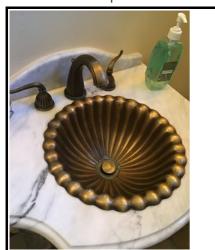

## **Evaluation Summary**

| Bathroom 1 (Entry)     |        |                                                                                        |
|------------------------|--------|----------------------------------------------------------------------------------------|
| Cleaning               | Repair | - calcium deposit on the drain, hard water stains                                      |
| Damage                 | Repair | - the sink drain stopper does not seal completely when closed water is still draining. |
| Bathroom 2 (By garage) |        |                                                                                        |
| Cleaning               | Repair | - Minor hard water/calcium                                                             |
| Damage                 | Repair | - drain stopper not functioning as designed                                            |
| Rent Ready Items       | OK     |                                                                                        |
|                        |        |                                                                                        |

## **Evaluation Details**

Bathroom 1 (Entry)

Category: Damage

Condition: Repair

**Comments:** - the sink drain stopper does not seal completely when closed water is still draining.