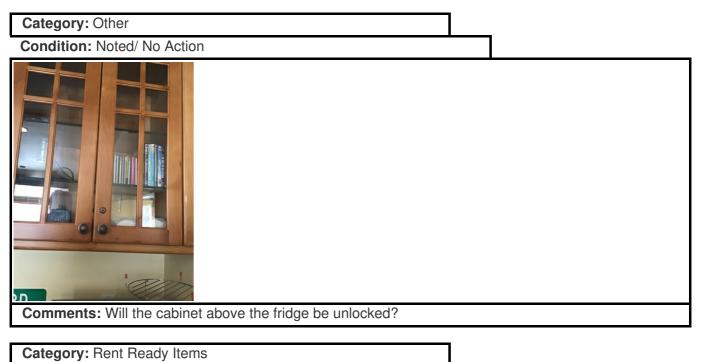

#### Kitchen 2 (Basement Plus dining and wine storage)

| Cleaning         | Repair                 | Normal cleaning                                                                                                                                                                                                                                                                                                                      |
|------------------|------------------------|--------------------------------------------------------------------------------------------------------------------------------------------------------------------------------------------------------------------------------------------------------------------------------------------------------------------------------------|
| Damage           | Noted/<br>No<br>Action | - Remove extra smoke alarm mount, patch and paint<br>Minor patch and paintwork left of hallway exit Large hole<br>and 2 small holes in the wall left of the door with a keypad.<br>Blue paint on the long brown table as you enter the dining<br>area from the hall A big hole in the drywall in storage<br>behind the kitchen area. |
| Other            | Noted/<br>No<br>Action | Will the cabinet above the fridge be unlocked?                                                                                                                                                                                                                                                                                       |
| Rent Ready Items | Replace                | - Middle halogen out in the kitchen area The Lightswitch cover left of the family room cracked.                                                                                                                                                                                                                                      |
| Laundry Room     |                        |                                                                                                                                                                                                                                                                                                                                      |
| Damage           | Noted/<br>No<br>Action | <ul> <li>Screw in wall right of the entry door could be removed and<br/>painted -1 hook to the left and 1 to the right of the window.</li> <li>Minor scratching from the dog on the door to deck, refinish</li> </ul>                                                                                                                |
|                  |                        |                                                                                                                                                                                                                                                                                                                                      |